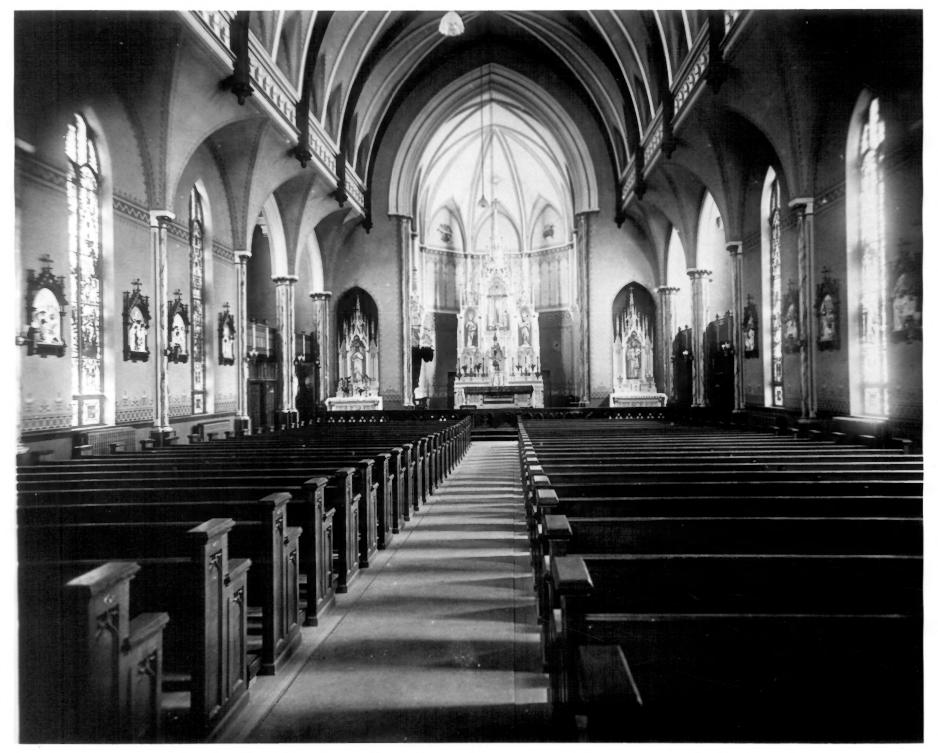

Interior view. Looking east from rear of nave, towards sanctuary.

PROPERTY OF THE NATIONAL REGISTER

STATE UNITED STATES DEPARTMENT OF THE INTERIOR NATIONAL PARK SERVICE Wyoming COUNTY NATIONAL REGISTER OF HISTORIC PLACES Laramie PROPERTY PHOTOGRAPH FORM FOR NPS USE ONLY ENTRY NUMBER DATE Type all entries - attach to or enclose with photograph) 0 COMMON St. Mary's Catholic Cathedral St. Mary's Catholic Cathedral ANDYOR HISTORIC: LOCATION STREET AND NUMBER: 2107 Capitol Avenue CITY OR TOWN: 2 Chevenne COUNTY: STATE: CODE CODE 56 Laramie 021 Wyoming PHOTO REFERENCE PHOTO CREDIT: Mark Junge, Wyoming Recreation Commission August, 1974 DATE OF PHOTO: NEGATIVE FILED AT: Wyoming Recreation Commission ш Chevenne, Wyoming 82002 ш 4. IDENTIFICATION DESCRIBE VIEW, DIRECTION, ETC.