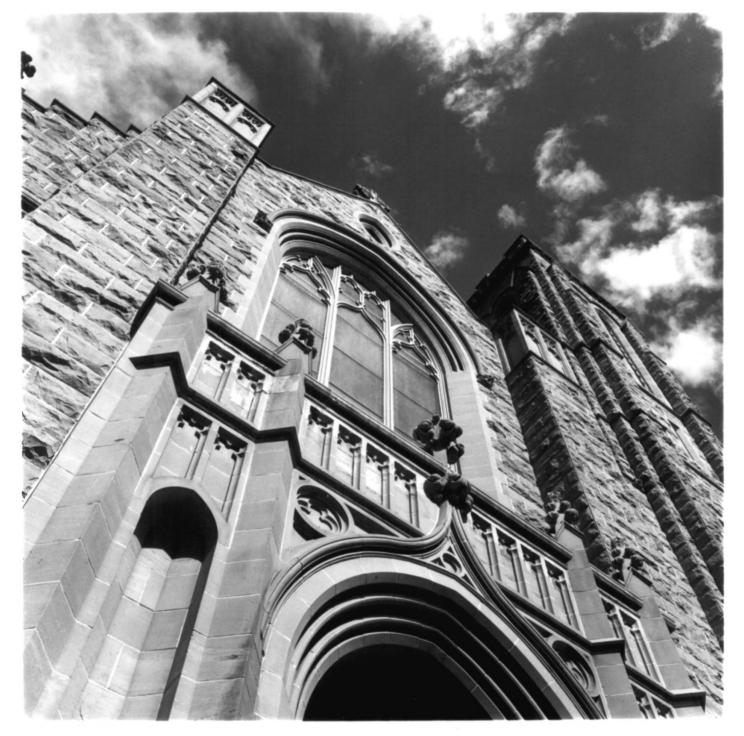

E ,                     |          |                                  |      |
| PHOTO CREDIT:     | Wyoming State Archive     | es and H | istorical Department             |      |
| DATE OF PHOTO     | June, 1915                |          |                                  |      |
| NEGATIVE FILED    | AT:                       |          |                                  |      |
|                   | Wyoming State Archiv      | es and H | istorical Department             |      |
| 4. IDENTIFICATION | ¥                         |          | -                                |      |
| DESCRIBE VIEW     | , DIRECTION, ETC.         |          |                                  |      |

Interior view. Looking east from rear of nave, towards sanctuary.

PROPERTY OF THE NATIONAL REGISTER



STATE UNITED STATES DEPARTMENT OF THE INTERIOR NATIONAL PARK SERVICE Wyoming COUNTY NATIONAL REGISTER OF HISTORIC PLACES Laramie PROPERTY PHOTOGRAPH FORM FOR NPS USE ONLY ENTRY NUMBER DATE Type all entries - attach to or enclose with photograph) 0 COMMON St. Mary's Catholic Cathedral St. Mary's Catholic Cathedral ANDYOR HISTORIC: LOCATION STREET AND NUMBER: 2107 Capitol Avenue CITY OR TOWN: 2 Chevenne COUNTY: STATE: CODE CODE 56 Laramie 021 Wyoming PHOTO REFERENCE PHOTO CREDIT: Mark Junge, Wyoming Recreation Commission August, 1974 DATE OF PHOTO: NEGATIVE FILED AT: Wyoming Recreation Commission ш Chevenne, Wyoming 82002 ш 4. IDENTIFICATION DESCRIBE VIEW, DIRECTION, ETC.

Exterior view of main entrance and west face of cathedral, from steps of west portal.

PROPERTY OF THE NATIONAL REGIST