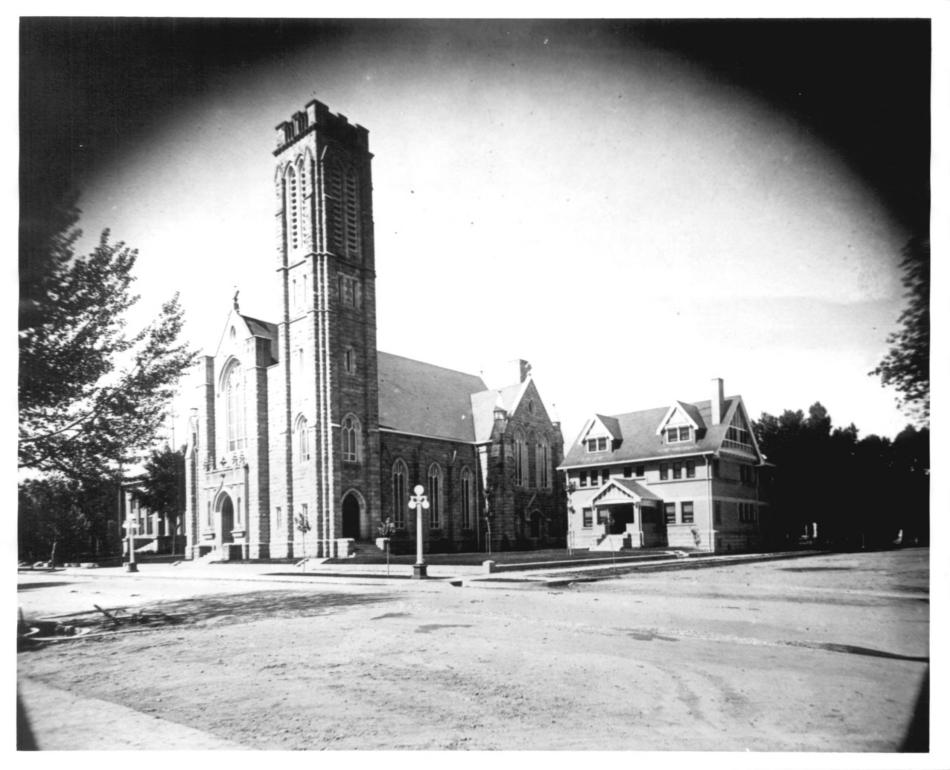

|                   |                           |          | VIII 2 MOV                       | 2010 |
|-------------------|---------------------------|----------|----------------------------------|------|
| 1. NAME           |                           |          | /\(\(\mathbb{A}\) \(\mathbb{A}\) |      |
| COMMON:           | St. Mary's Catholic       | Cathedra | 1 RECEIVED                       |      |
| AND/OR HISTORI    | c: St. Mary's Catholic (  | Cathedra | 1 /2/                            |      |
| 2. LOCATION       |                           |          | SEP 2.5 1974 F                   |      |
| STREET AND NUM    | ABER: 2107 Capitol Avenue |          | NATIONAL CON REGISTER            |      |
| CITY OR TOWN:     | Cheyenne                  |          | 6.)                              |      |
| STATE:            |                           | CODE     | COUNTY:                          | CODE |
|                   | Wyoming                   | 56       | Laramie                          | 021  |
| 3. PHOTO REFERE   | NCE ,                     |          |                                  |      |
| PHOTO CREDIT:     | Wyoming State Archive     | es and H | istorical Department             |      |
| DATE OF PHOTO     | June, 1915                |          |                                  |      |
| NEGATIVE FILED    | AT:                       |          |                                  |      |
|                   | Wyoming State Archiv      | es and H | istorical Department             |      |
| 4. IDENTIFICATION | ¥                         |          | -                                |      |
| DESCRIBE VIEW     | , DIRECTION, ETC.         |          |                                  |      |

Exterior view of main entrance and west face of cathedral, from steps of west portal.

PROPERTY OF THE NATIONAL REGISTER

#44

| Form No. 1  | 0-3010 UNI                                    | TED STATES DEPARTMEN<br>NATIONAL PARK |           | INTERIO      | DR <sup>2</sup> | Wyoming                                 |         |  |
|-------------|-----------------------------------------------|---------------------------------------|-----------|--------------|-----------------|-----------------------------------------|---------|--|
| RECE        | RECEIVED HATIONAL REGISTER OF HISTORIC PLACES |                                       |           |              |                 | COUNTY                                  |         |  |
| SEP ?       | = 1074 PRO                                    | PERTY PHOTOGRA                        |           |              |                 | FOR NPS USE ON                          | LY      |  |
| F SEP ?     | SISI (TOU SI                                  | onteins - attach to or                | enclose w | ith nho      | torrach)        | ENTRY NUMBER                            | PATE    |  |
| = 144       | TTER                                          | entries - attach to or                | enciose w | itii piio    | (ograph)        | 10120                                   | 314     |  |
|             | NAME /                                        |                                       |           |              |                 | Mo                                      |         |  |
| OS TI       | соммой:                                       | St. Mary's Cath                       | olic Ca   | thedr        | al              | ,,,,,,,,,,,,,,,,,,,,,,,,,,,,,,,,,,,,,,, |         |  |
| 20/11       | AND OR HISTORICE                              | St. Mary's Cath                       |           |              |                 |                                         |         |  |
| <b>⊢</b> 2. | LOCATION                                      |                                       |           |              | -               |                                         |         |  |
| U           | STREET AND NUMBE                              | R:                                    |           |              |                 |                                         |         |  |
| _           |                                               | 2107 Capitol Av                       | enue      |              |                 |                                         |         |  |
| _           | CITY OR TOWN:                                 |                                       |           |              |                 |                                         |         |  |
| œ           |                                               | Chevenne                              |           |              |                 |                                         |         |  |
| -           | STATE:                                        | <u> </u>                              | T         | CODE         | COUNTY:         |                                         | CODE    |  |
| S           |                                               | Wyoming                               | Г         | 56           | 1               | Laramie                                 | 021     |  |
| Z 3.        | PHOTO REFERENC                                |                                       |           |              |                 |                                         |         |  |
| _           | PHOTO CREDIT:                                 | Wyoming State A                       | rchives   | and          | Historica:      | l Department                            |         |  |
|             | DATE OF PHOTO:                                | June, 1915                            |           |              |                 |                                         |         |  |
| ш           | NEGATIVE FILED A                              |                                       |           |              |                 | · · · · · · · · · · · · · · · · · · ·   |         |  |
| ш           |                                               | Wyoming State A                       | rchives   | and          | Historica:      | l Department                            |         |  |
| 4           | IDENTIFICATION                                |                                       |           |              |                 |                                         |         |  |
| t both      | Exterior vo                                   |                                       | theast    | from<br>ATIO | corner of       | 21st Street and C                       | Capitol |  |