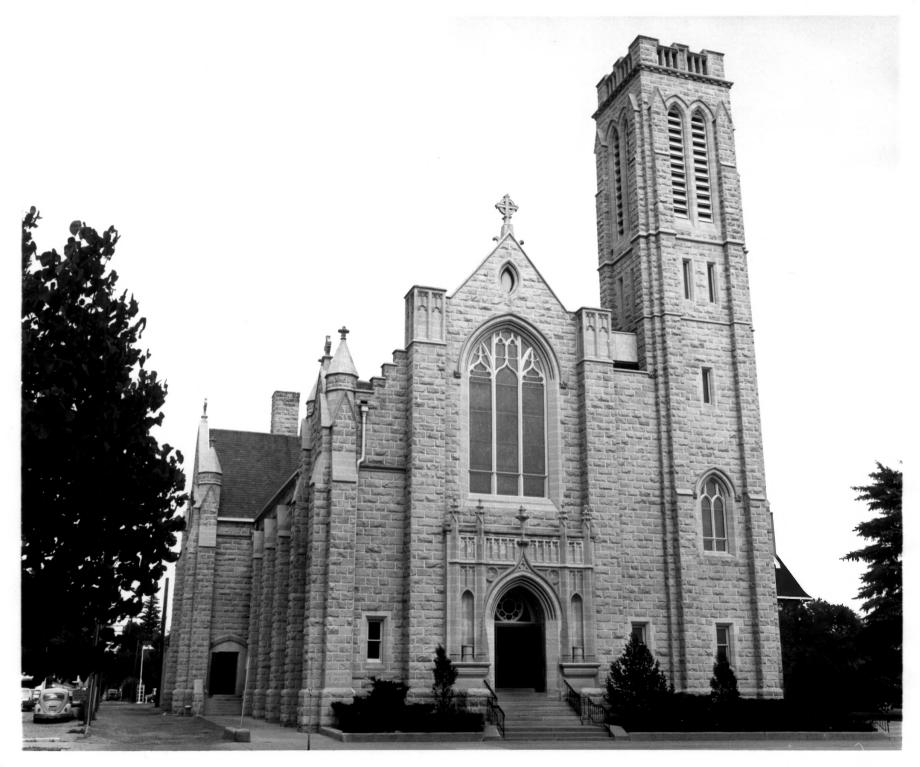

Exterior view of main entrance and west face of cathedral, from steps of west portal.

PROPERTY OF THE NATIONAL REGISTER

#44

| Form No. 1  | 0-3010 UNI                                    | TED STATES DEPARTMEN<br>NATIONAL PARK |           | INTERIO      | DR <sup>2</sup> | Wyoming                                 |         |  |
|-------------|-----------------------------------------------|---------------------------------------|-----------|--------------|-----------------|-----------------------------------------|---------|--|
| RECE        | RECEIVED HATIONAL REGISTER OF HISTORIC PLACES |                                       |           |              |                 | COUNTY                                  |         |  |
| SEP ?       | = 1074 PRO                                    | PERTY PHOTOGRA                        |           |              |                 | FOR NPS USE ON                          | LY      |  |
| F SEP ?     | SISI (TOU SI                                  | onteins - attach to or                | enclose w | ith nho      | torrach)        | ENTRY NUMBER                            | PATE    |  |
| = 144       | TTER                                          | entries - attach to or                | enciose w | itii piio    | (ograph)        | 10120                                   | 314     |  |
|             | NAME /                                        |                                       |           |              |                 | Mo                                      |         |  |
| OS TI       | соммой:                                       | St. Mary's Cath                       | olic Ca   | thedr        | al              | ,,,,,,,,,,,,,,,,,,,,,,,,,,,,,,,,,,,,,,, |         |  |
| 20/11       | AND OR HISTORICE                              | St. Mary's Cath                       |           |              |                 |                                         |         |  |
| <b>⊢</b> 2. | LOCATION                                      |                                       |           |              | -               |                                         |         |  |
| U           | STREET AND NUMBE                              | R:                                    |           |              |                 |                                         |         |  |
| _           |                                               | 2107 Capitol Av                       | enue      |              |                 |                                         |         |  |
| _           | CITY OR TOWN:                                 |                                       |           |              |                 |                                         |         |  |
| œ           |                                               | Chevenne                              |           |              |                 |                                         |         |  |
| -           | STATE:                                        | <u> </u>                              | T         | CODE         | COUNTY:         |                                         | CODE    |  |
| S           |                                               | Wyoming                               | Г         | 56           | 1               | Laramie                                 | 021     |  |
| Z 3.        | PHOTO REFERENC                                |                                       |           |              |                 |                                         |         |  |
| _           | PHOTO CREDIT:                                 | Wyoming State A                       | rchives   | and          | Historica:      | l Department                            |         |  |
|             | DATE OF PHOTO:                                | June, 1915                            |           |              |                 |                                         |         |  |
| ш           | NEGATIVE FILED A                              |                                       |           |              |                 | · · · · · · · · · · · · · · · · · · ·   |         |  |
| ш           |                                               | Wyoming State A                       | rchives   | and          | Historica:      | l Department                            |         |  |
| 4           | IDENTIFICATION                                |                                       |           |              |                 |                                         |         |  |
| t both      | Exterior vo                                   |                                       | theast    | from<br>ATIO | corner of       | 21st Street and C                       | Capitol |  |