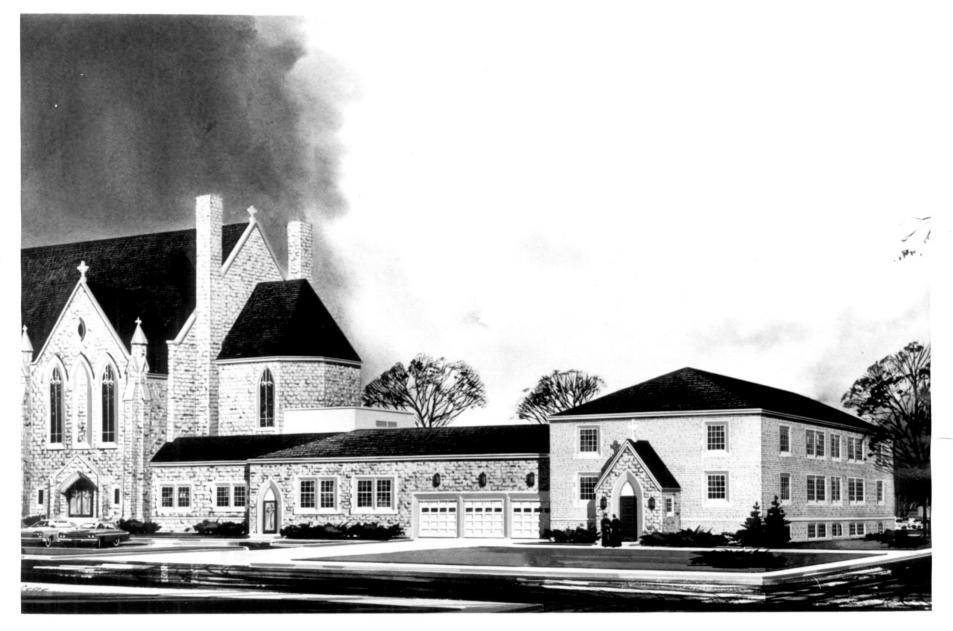

#2015

Hypothetical exterior view delineation done by Robert Seese. Looking north from corner of 21st Street and Central Avenue towards south face of proposed extension to rear of cathedral.

Form No. 10-301a (7/72)